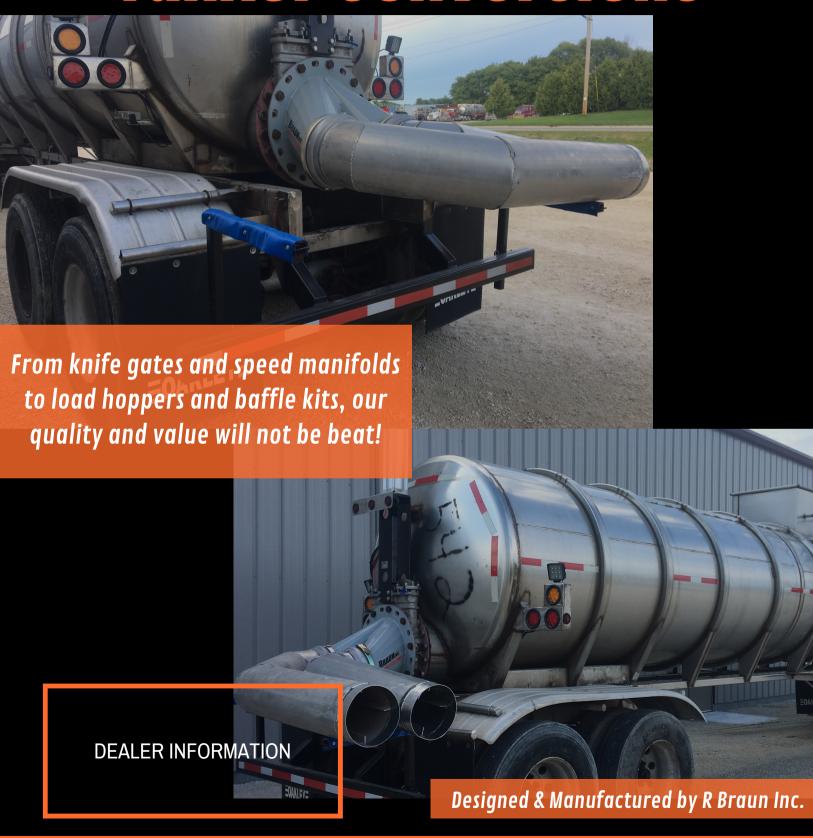

# Semi-Tankers & Tanker Conversions

## Tanker Conversions

## Semi-Tankers

- Custom built to the customer's needs and specifications
- 12", dual 12" or 20" valve options
- Stainless steel baffles
- Large 36" x 36" stainless steel load hopper
- Gusseted stainless steel sub frame
- Stainless steel weld in valve box/pipe

Stainless Steel Flange & Pipe

- LED lighting including drip guard stainless steel light brackets
- Aluminum spread pans available
- Complete new wiring installed on every tanker
- New air system from air tanks to truck
- HD 1/2" port electric over actuators