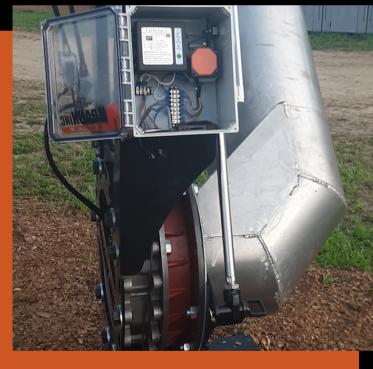

## 20" Tanker Pivot & Tanker Remote Kit

- Pivoting pipe design to minimize/eliminate transport pipe drippage
- Pivot pipe swings up to narrow truck to DOT legal width when trailer leaves dump station
- Easy to use side to side switch.
- No need to unbolt pipes to switch unit from side to side
- Rapid dump times
- HD Ball Bearing pivot build to last!!