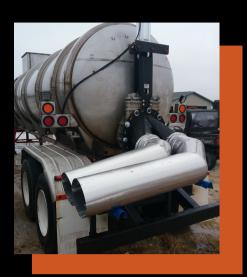

## Semi-Tankers

- Custom built to the customer's needs and specifications
- 12", dual 12" or 20" valve options
- Stainless steel baffles
- Large 36" x 36" stainless steel load hopper
- Gusseted stainless steel sub frame
- Stainless steel weld in valve box/pipe