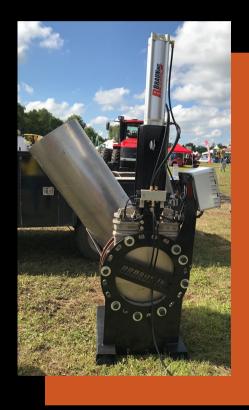

#### Orbinox Knife Gate Kits

- 4" through 24"
- Hand wheel, hydraulic or air actuated
- Stainless steel value body
- Directional or non-directional
- Lightest weight 20" knife gate kit available