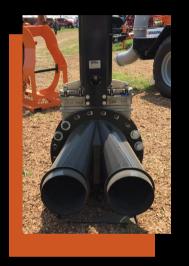

## 20" Tanker Pivot & Tanker Remote Kit

- Pivoting pipe design to minimize/eliminate transport pipe drippage
- Pivot pipe swings up to narrow truck to DOT legal width when trailer leaves dump station
- Easy to use side to side switch.
- No need to unbolt pipes to switch unit from side to side
- Rapid dump times
- HD Ball Bearing pivot build to last!!

#### "Speed" Manifolds

- Fastest 20" to dual 12" manifold available on the market
- Clean design allows for rapid clean out
- Available in stainless steel