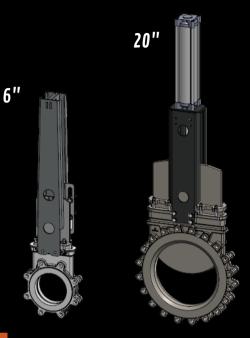

#### Orbinox Knife Gate Kits

- 4" through 24"
- Hand wheel, hydraulic or air actuated
- Stainless steel value body
- Directional or non-directional
- Lightest weight 20" knife gate kit available