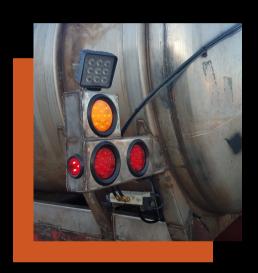

Stainless Steel Flange & Pipe

- LED lighting including drip guard stainless steel light brackets
- Aluminum spread pans available
- Complete new wiring installed on every tanker
- New air system from air tanks to truck
- HD 1/2" port electric over actuators