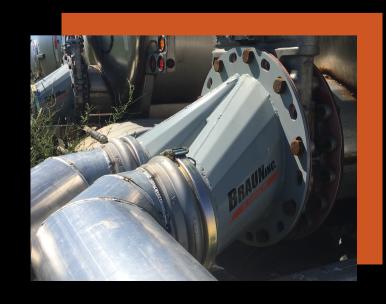

## 20" Tanker Pivot & Tanker Remote Kit

- Pivoting pipe design to minimize/eliminate transport pipe drippage
- Pivot pipe swings up to narrow truck to DOT legal width when trailer leaves dump station
- Easy to use side to side switch.
- No need to unbolt pipes to switch unit from side to side
- Rapid dump times
- HD Ball Bearing pivot build to last!!