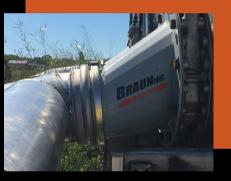

## Semi-Tankers

- Custom built to the customer's needs and specifications
- 12", dual 12" or 20" valve options
- Stainless steel baffles
- Large 36" x 36" stainless steel load hopper
- Gusseted stainless steel sub frame
- Stainless steel weld in valve box/pipe

Stainless Steel Flange & Pipe

- LED lighting including drip guard stainless steel light brackets
- Aluminum spread pans available
- Complete new wiring installed on every tanker
- New air system from air tanks to truck
- HD 1/2" port electric over actuators