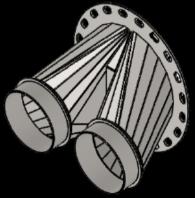

#### "Speed" Manifolds

- Fastest 20" to dual 12" manifold available on the market
- Clean design allows for rapid clean out
- Available in stainless steel