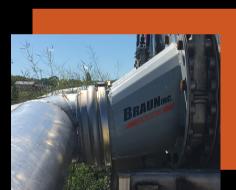

## Semi-Tankers

- Custom built to the customer's needs and specifications
- 12", dual 12" or 20" valve options
- Stainless steel baffles
- Large 36" x 36" stainless steel load hopper
- Gusseted stainless steel sub frame
- Stainless steel weld in valve box/pipe

Stainless Steel Flange & Pipe

- LED lighting including drip guard stainless steel light brackets
- Aluminum spread pans available
- Complete new wiring installed on every tanker
- New air system from air tanks to truck
- HD 1/2" port electric over actuators