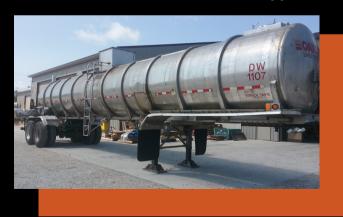

## Semi-Tankers

- Custom built to the customer's needs and specifications
- 12", dual 12" or 20" valve options
- Stainless steel baffles
- Large 36" x 36" stainless steel load hopper
- Gusseted stainless steel sub frame
- Stainless steel weld in valve box/pipe