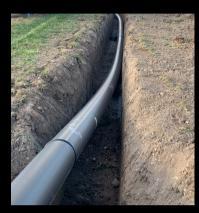

Manure transfer made easier!

Pump slurry under growing crops where you want, when you want in a safe, leak-proof way!

"FUSING OUR WAY INTO THE FUTURE"

As the dairy industry continues to grow and change, the demand to develop efficient means of nutrient application processes grow! R Braun Inc's Pipeline System allows customers to efficiently pump manure where they want, when they want, giving dairy owners and their application teams the peace of mind that their nutrients are getting to the field in a safe, leak-proof process.

# Why HDPE .... High Density Polyethylene

R Braun Inc. has elected to use High Density Polyethylene fused pipe for the pipeline system due to quality and durability. HDPE pipe is a proven performer above ground, on the surface, below ground and even under water. It can transport drinking water or some of the most hazardous waste materials safely and without leakage. These attributes make HDPE pipe a great solution for almost any method, specifically R Braun Inc's manure pipeline system, where quality counts!