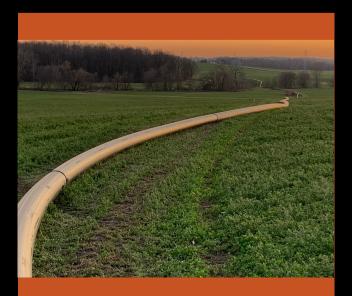

Manure transfer made easier!

Pump slurry under growing crops where you want, when you want in a safe, leak-proof way!

"FUSING OUR WAY INTO THE FUTURE"

As the dairy industry continues to grow and change, the demand to develop efficient means of nutrient application processes grow! R Braun Inc's Pipeline System allows customers to efficiently pump manure where they want, when they want, giving dairy owners and their application teams the peace of mind that their nutrients are getting to the field in a safe, leak-proof process.

## **Pipeline System Advantages:**

- Pump slurry under growing crops
- Minimize fuel requirements for pumping Minimize manure trucking
- Great return on investment
- Flexible and leak-proof fused joints
  Durable & UV resistant design