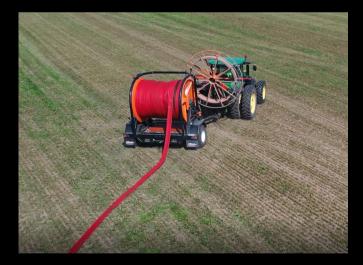

Manure transfer made easier!

Pump slurry under growing crops where you want, when you want in a safe, leak-proof way!

"FUSING OUR WAY INTO THE FUTURE"

As the dairy industry continues to grow and change, the demand to develop efficient means of nutrient application processes grow! R Braun Inc's Pipeline System allows customers to efficiently pump manure where they want, when they want, giving dairy owners and their application teams the peace of mind that their nutrients are getting to the field in a safe, leak-proof process.

## **Pipeline System Advantages:**

- Pump slurry under growing crops
- Minimize fuel requirements for pumping Minimize manure trucking
- Great return on investment
- Flexible and leak-proof fused joints
  Durable & UV resistant design