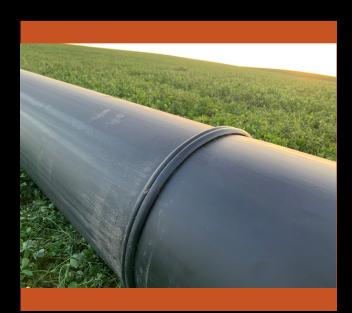

# Why HDPE .... High Density Polyethylene

R Braun Inc. has elected to use High Density Polyethylene fused pipe for the pipeline system due to quality and durability. HDPE pipe is a proven performer above ground, on the surface, below ground and even under water. It can transport drinking water or some of the most hazardous waste materials safely and without leakage. These attributes make HDPE pipe a great solution for almost any method, specifically R Braun Inc's manure pipeline system, where quality counts!

- Chemical & abrasion resistant
- Long term performance in demanding conditions
  Flexible & leak free joints
  Tolerance to variable operating conditions

- Exceptional toughness
  Saves considerable time & money
  Superior flow characteristics
  No damaging effects from freezing & thawing