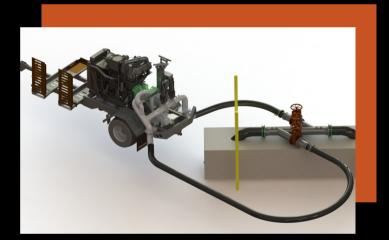

Manure transfer made easier!

Pump slurry under growing crops where you want, when you want in a safe, leak-proof way!

"FUSING OUR WAY INTO THE FUTURE"

As the dairy industry continues to grow and change, the demand to develop efficient means of nutrient application processes grow! R Braun Inc's Pipeline System allows customers to efficiently pump manure where they want, when they want, giving dairy owners and their application teams the peace of mind that their nutrients are getting to the field in a safe, leak-proof process.

### Features:

- Durable HDPE pipe
- Stainless steel riser construction, built above ground
- Data Logger for fusion reports
- Riser assemblies built to work as pig launch/booster pump stations

## Pipeline System Enhancements

R Braun Inc.'s pipeline system paired with our top notch dragline application equipment make a perfect combination for a smooth application season! From our Mobilestar ™ pump control with autothrottle line (pipeline) protection to multiple applicator options off the end of your pipeline system, we have you covered. Call today to discuss what R Braun Inc.'s manure application systems can do to improve your operations bottom line... "All you have to do is ask!"