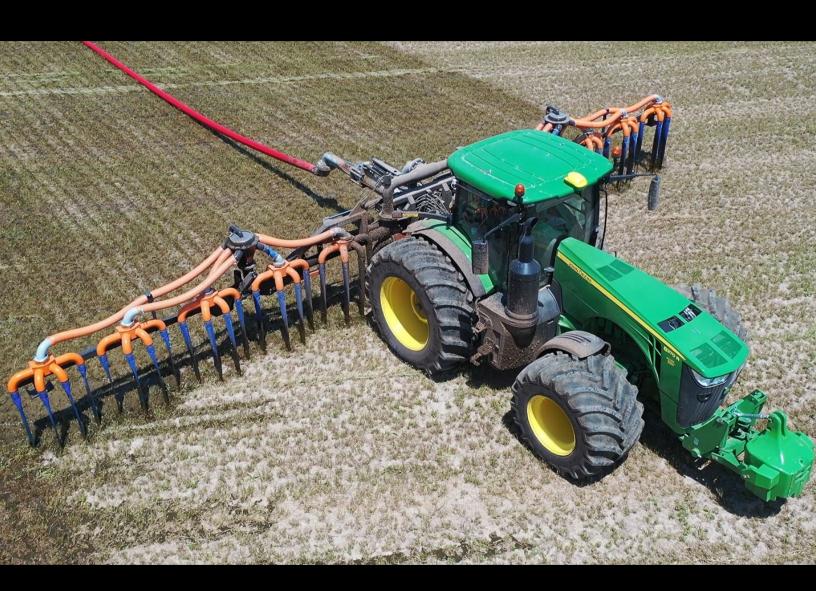

## Dribble Bar

- 4" manifold and dribble drop hoses
  - Minimizes plugging issues
- 12" dribble drop spacing
- Manifold dump/flush valves
  - Ability to flush/dump manifold debris on the fly
- HD frame construction; 40' or 48' models
- 6" or 8" mounted HD swing pipes available
  - Swing pipe models come standard with JD Harvest Lab skateboard mounts
- 8" Z-pipe option for use with tractor mounted swing pipe
- Narrow folding width, 96" with swing pipe, and 110" without swing pipe
- HD swing pipe hydraulic centering cylinder
- Wing mounted dual manifolds
  - Eliminates bending/kinking manifold hoses while folding
- Custom relief wing break-away protection
  - Break-away protection if wings collide with anything