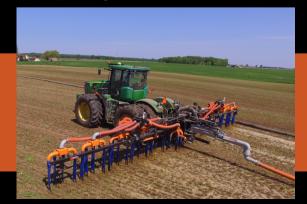

## Dribble Bar

- 4" manifold and dribble drop hoses
  - Minimizes plugging issues
- 12" dribble drop spacing
- Manifold dump/flush valves
  - Ability to flush/dump manifold debris on the fly
- HD frame construction; 40' or 48' models
- 6" or 8" mounted HD swing pipes available
  - Swing pipe models come standard with JD Harvest Lab skateboard mounts
- 8" Z-pipe option for use with tractor mounted swing pipe
- Narrow folding width, 96" with swing pipe, and 110" without swing pipe
- HD swing pipe hydraulic centering cylinder
- Wing mounted dual manifolds
  - Eliminates bending/kinking manifold hoses while folding
- Custom relief wing break-away protection
  - Break-away protection if wings collide with anything