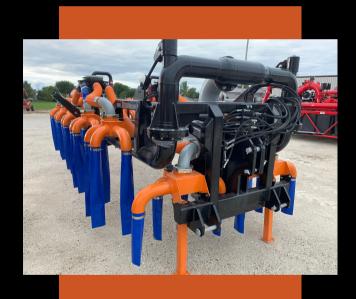

## Dribble Bar

- 4" manifold and dribble drop hoses
  - Minimizes plugging issues
- 12" dribble drop spacing
- Manifold dump/flush valves
  - Ability to flush/dump manifold debris on the fly
- HD frame construction; 40' or 48' models
- 6" or 8" mounted HD swing pipes available
  - Swing pipe models come standard with JD Harvest Lab skateboard mounts
- 8" Z-pipe option for use with tractor mounted swing pipe
- Narrow folding width, 96" with swing pipe, and 110" without swing pipe
- HD swing pipe hydraulic centering cylinder
- Wing mounted dual manifolds
  - Eliminates bending/kinking manifold hoses while folding
- Custom relief wing break-away protection
  - Break-away protection if wings collide with anything