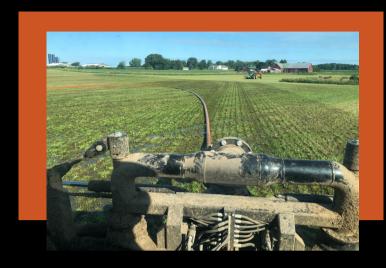

## Dribble Bar

- 4" manifold and dribble drop hoses
  - Minimizes plugging issues
- 12" dribble drop spacing
- Manifold dump/flush valves
  - Ability to flush/dump manifold debris on the fly
- HD frame construction; 40' or 48' models
- 6" or 8" mounted HD swing pipes available
  - Swing pipe models come standard with JD Harvest Lab skateboard mounts
- 8" Z-pipe option for use with tractor mounted swing pipe
- Narrow folding width, 96" with swing pipe, and 110" without swing pipe
- HD swing pipe hydraulic centering cylinder
- Wing mounted dual manifolds
  - Eliminates bending/kinking manifold hoses while folding
- Custom relief wing break-away protection
  - Break-away protection if wings collide with anything